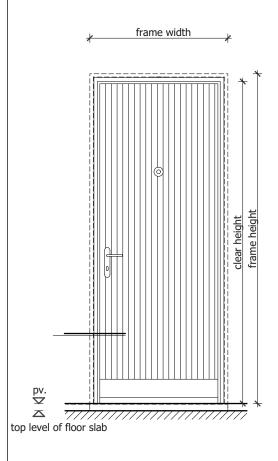

### **Block framed internal entrance door**

#### **Plank framed door**

| No.:                      |           |             |             |                      |                           | _          | af side-               | _        |               |
|---------------------------|-----------|-------------|-------------|----------------------|---------------------------|------------|------------------------|----------|---------------|
| A02                       |           |             |             |                      |                           | width/     | nimensions<br>RECHICAD | OKTA     | ASI VERZIÓ    |
|                           | <u> </u>  |             | House       |                      | Casamant                  |            |                        |          |               |
| oor and conventions:      | Case      | ment        | Норр        | er                   | Casement-                 | nopper     | Fix                    |          | Sum           |
| eft:                      |           |             | -           |                      | -                         |            |                        |          | 6             |
| Right:                    |           |             | -           |                      | -                         |            | -                      |          | 6             |
| Sum:                      |           |             | -           |                      |                           |            | _                      |          | 12            |
| Performance criteria      |           |             |             | Classifica-<br>tion: | Note:                     |            |                        |          |               |
| mpact resistance:         |           |             |             |                      |                           |            |                        |          |               |
| bility to release:        |           |             |             |                      |                           |            |                        |          |               |
| ir permeability:          |           |             |             |                      |                           |            |                        |          |               |
| lechanical strenght:      |           |             |             |                      |                           |            |                        |          |               |
| esistance to repeated     | opening   | and closing | g:          |                      |                           |            |                        |          |               |
| ullett resistance:        |           |             |             |                      |                           |            |                        |          |               |
| perating forces:          |           |             |             |                      |                           |            |                        |          |               |
| hermal transmittance:     |           |             |             |                      |                           |            |                        |          |               |
| coustic performance:      |           |             |             |                      |                           |            |                        |          |               |
| leaction-to-fire, resista | nce-to-fi | re:         |             |                      |                           |            |                        |          |               |
| Behaviour between diffe   |           |             | tions:      |                      |                           |            |                        |          |               |
| Burglary resistance:      |           | 5 551101    |             |                      |                           |            |                        |          |               |
| <u> </u>                  |           | Thisless    | of the      | (cm):                | Makawalawal               | ohu: . a l | o of function          | France : | final alakara |
| Material of the wall:     |           | Inickness   | of the wall | (cm):                | Material and              | structur   | e of frame:            | Frame    | finishing:    |
| Rebate: Tre               |           | nold:       | Glazing:    |                      | Leaf structure, material: |            | Leaf finishing:        |          |               |
|                           |           |             |             |                      |                           | •          |                        |          |               |
|                           |           |             | Product     |                      |                           | Typo       |                        |          | Material      |
|                           |           |             | Product     |                      |                           | Туре       |                        |          | Material      |
| ock                       |           |             |             |                      |                           |            | -                      |          |               |
|                           |           |             |             |                      |                           |            |                        |          |               |
| linge                     |           |             |             |                      |                           |            |                        |          |               |
| otes:                     |           |             |             |                      |                           |            |                        |          |               |
| Dim                       | ension    | s must be   | controlled  | before in            | stallation!               |            |                        |          |               |
|                           |           |             |             |                      |                           |            |                        |          |               |
|                           |           |             |             |                      |                           |            |                        |          |               |
|                           |           |             |             |                      |                           |            |                        |          |               |
|                           |           |             |             |                      |                           |            |                        |          |               |
|                           |           |             |             |                      |                           |            |                        |          |               |
|                           |           |             |             |                      |                           |            |                        |          |               |
|                           |           |             |             |                      |                           |            |                        |          |               |
|                           |           |             |             |                      |                           |            |                        |          |               |
| View<br>S 1:25            |           |             |             |                      |                           |            |                        |          |               |