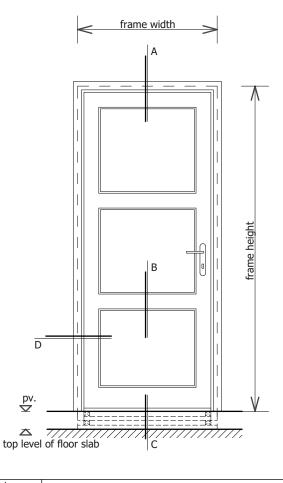

#### **Plank framed door**

| No.:                      |           |             |             |                      |                           | _          | af side-               | _        |               |
|---------------------------|-----------|-------------|-------------|----------------------|---------------------------|------------|------------------------|----------|---------------|
| A02                       |           |             |             |                      |                           | width/     | nimensions<br>RECHICAD | OKTA     | ASI VERZIÓ    |
|                           | <u> </u>  |             | House       |                      | Casamant                  |            |                        |          |               |
| oor and conventions:      | Case      | ment        | Норр        | er                   | Casement-                 | nopper     | Fix                    |          | Sum           |
| eft:                      |           |             | -           |                      | -                         |            |                        |          | 6             |
| Right:                    |           |             | -           |                      | -                         |            | -                      |          | 6             |
| Sum:                      |           |             | -           |                      |                           |            | _                      |          | 12            |
| Performance criteria      |           |             |             | Classifica-<br>tion: | Note:                     |            |                        |          |               |
| mpact resistance:         |           |             |             |                      |                           |            |                        |          |               |
| bility to release:        |           |             |             |                      |                           |            |                        |          |               |
| ir permeability:          |           |             |             |                      |                           |            |                        |          |               |
| lechanical strenght:      |           |             |             |                      |                           |            |                        |          |               |
| esistance to repeated     | opening   | and closing | g:          |                      |                           |            |                        |          |               |
| ullett resistance:        |           |             |             |                      |                           |            |                        |          |               |
| perating forces:          |           |             |             |                      |                           |            |                        |          |               |
| hermal transmittance:     |           |             |             |                      |                           |            |                        |          |               |
| coustic performance:      |           |             |             |                      |                           |            |                        |          |               |
| leaction-to-fire, resista | nce-to-fi | re:         |             |                      |                           |            |                        |          |               |
| Behaviour between diffe   |           |             | tions:      |                      |                           |            |                        |          |               |
| Burglary resistance:      |           | 5 551101    |             |                      |                           |            |                        |          |               |
| <u> </u>                  |           | Thisless    | of the      | (cm):                | Makawalawal               | ohu: . a l | o of function          | France : | final alakara |
| Material of the wall:     |           | Inickness   | of the wall | (cm):                | Material and              | structur   | e of frame:            | Frame    | finishing:    |
| Rebate: Tre               |           | nold:       | Glazing:    |                      | Leaf structure, material: |            | Leaf finishing:        |          |               |
|                           |           |             |             |                      |                           | •          |                        |          |               |
|                           |           |             | Product     |                      |                           | Typo       |                        |          | Material      |
|                           |           |             | Product     |                      |                           | Туре       |                        |          | Material      |
| ock                       |           |             |             |                      |                           |            | -                      |          |               |
|                           |           |             |             |                      |                           |            |                        |          |               |
| linge                     |           |             |             |                      |                           |            |                        |          |               |
| otes:                     |           |             |             |                      |                           |            |                        |          |               |
| Dim                       | ension    | s must be   | controlled  | before in            | stallation!               |            |                        |          |               |
|                           |           |             |             |                      |                           |            |                        |          |               |
|                           |           |             |             |                      |                           |            |                        |          |               |
|                           |           |             |             |                      |                           |            |                        |          |               |
|                           |           |             |             |                      |                           |            |                        |          |               |
|                           |           |             |             |                      |                           |            |                        |          |               |
|                           |           |             |             |                      |                           |            |                        |          |               |
|                           |           |             |             |                      |                           |            |                        |          |               |
|                           |           |             |             |                      |                           |            |                        |          |               |
| View<br>S 1:25            |           |             |             |                      |                           |            |                        |          |               |