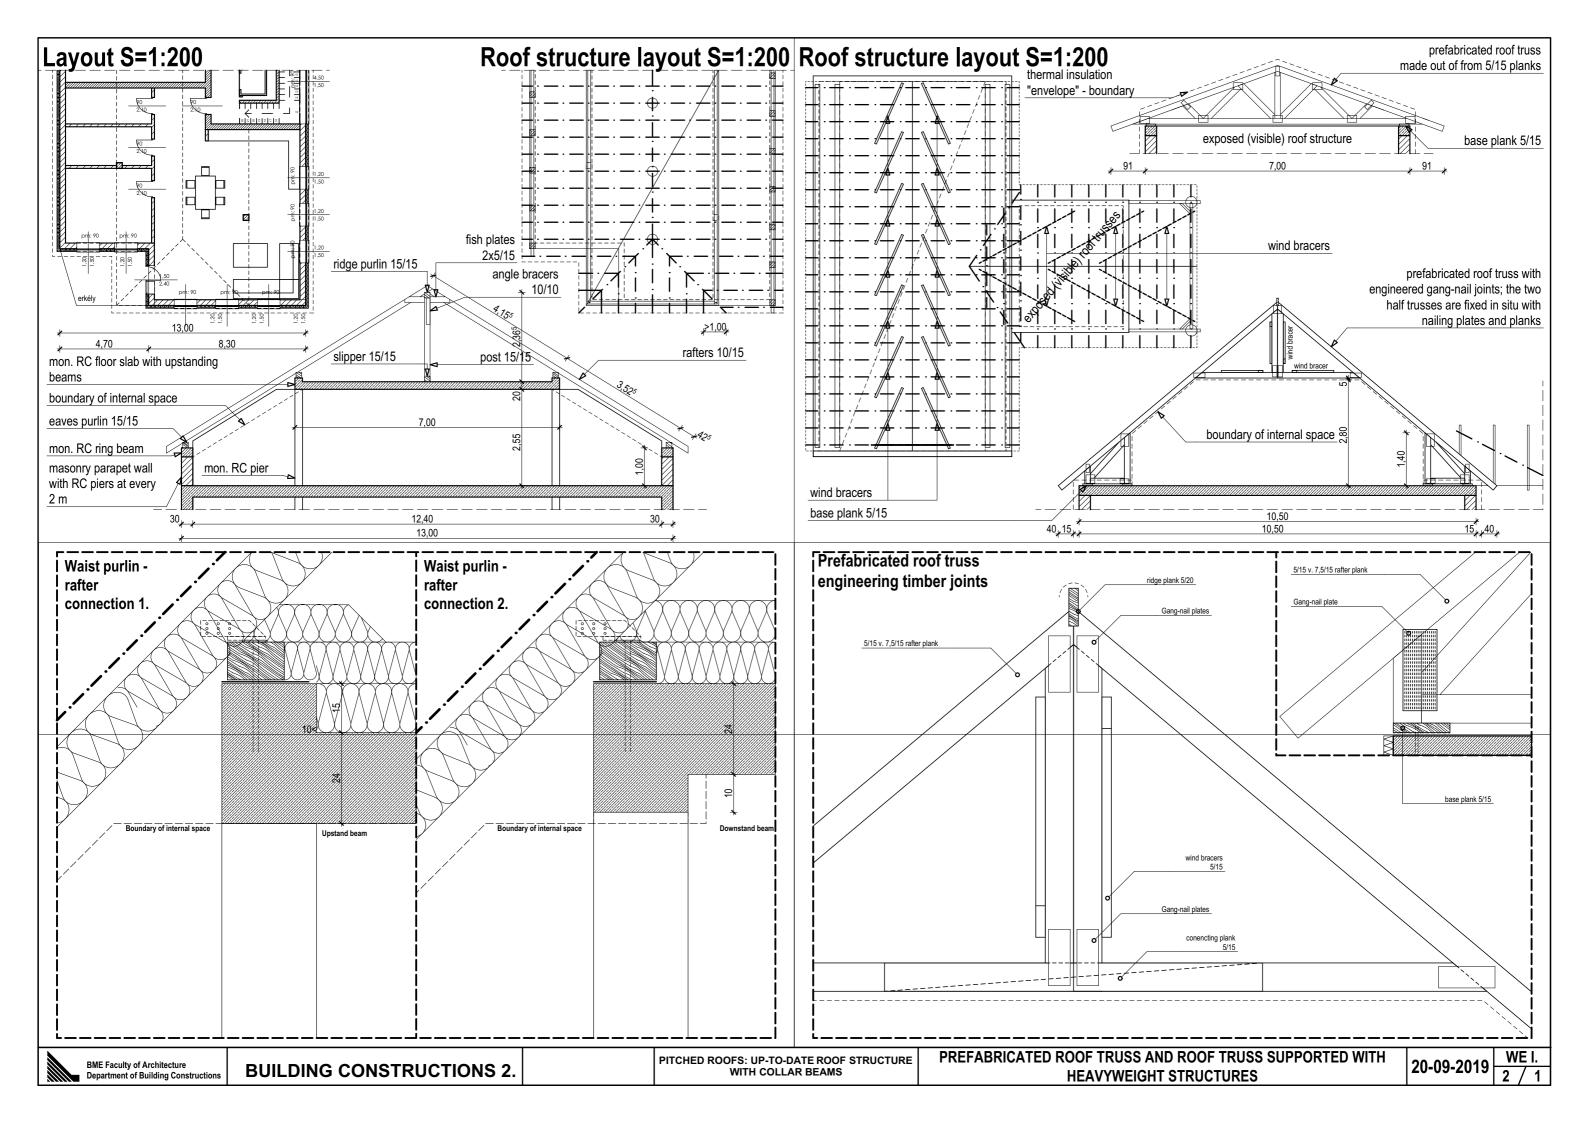

| _ayout S=1:200                                                      |                                  | Roc                                     | of structure layout S=1:200          | Prefabricated roof strue | cture with details                               |
|---------------------------------------------------------------------|----------------------------------|-----------------------------------------|--------------------------------------|--------------------------|--------------------------------------------------|
|                                                                     |                                  |                                         |                                      |                          |                                                  |
|                                                                     |                                  |                                         |                                      |                          |                                                  |
| BME Faculty of Architecture<br>Department of Building Constructions | <b>BUILDING CONSTRUCTIONS 2.</b> | WORKSHOP EXCERCISE<br>STUDENT'S VERSION | PITCHED ROOFS: UP-TO-D<br>WITH COLLA | OATE ROOF STRUCTURE      | PREFABRICATED ROOF TRUSS AND R<br>HEAVYWEIGHT ST |