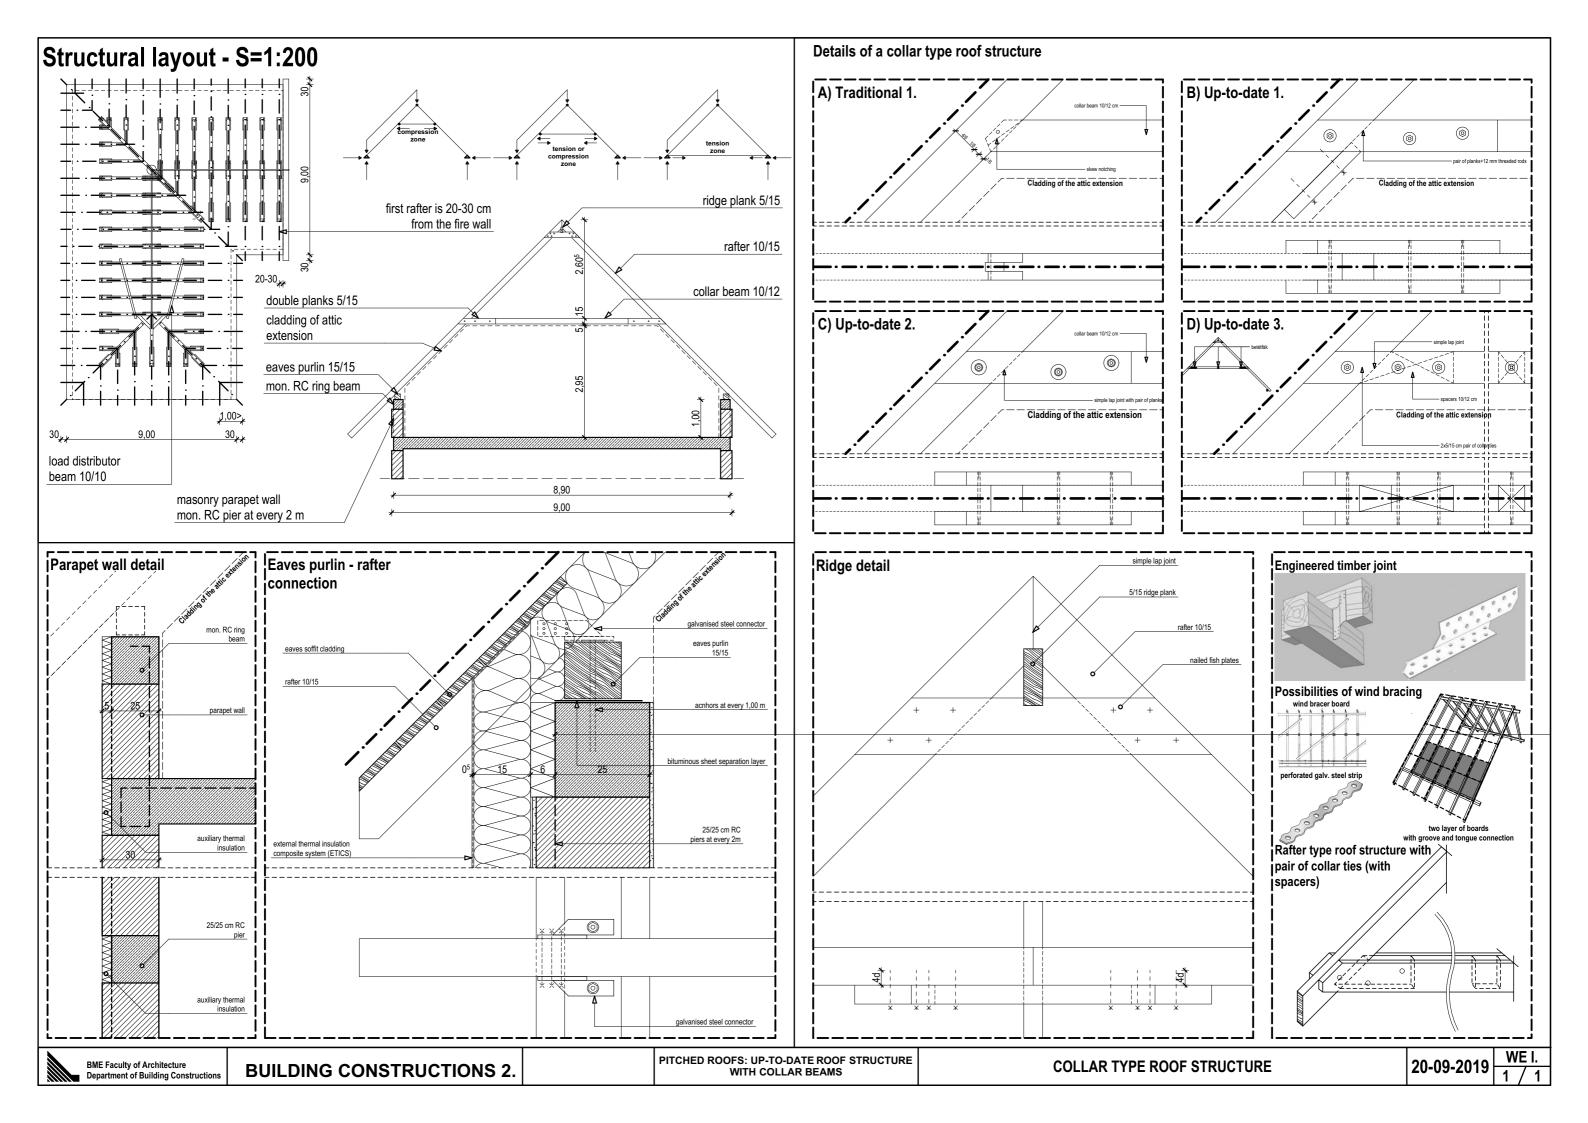

| Collar type roof structure  |                           |                                         | Detail                                              | s of a collar type roof structure |
|-----------------------------|---------------------------|-----------------------------------------|-----------------------------------------------------|-----------------------------------|
|                             |                           |                                         |                                                     |                                   |
|                             |                           |                                         |                                                     |                                   |
|                             |                           |                                         |                                                     |                                   |
|                             |                           |                                         |                                                     |                                   |
| BME Faculty of Architecture | BUILDING CONSTRUCTIONS 2. | WORKSHOP EXCERCISE<br>STUDENT'S VERSION | PITCHED ROOFS: UP-TO-DATE ROOF<br>WITH COLLAR BEAMS | STRUCTURE COLLAR TYPE ROOF        |